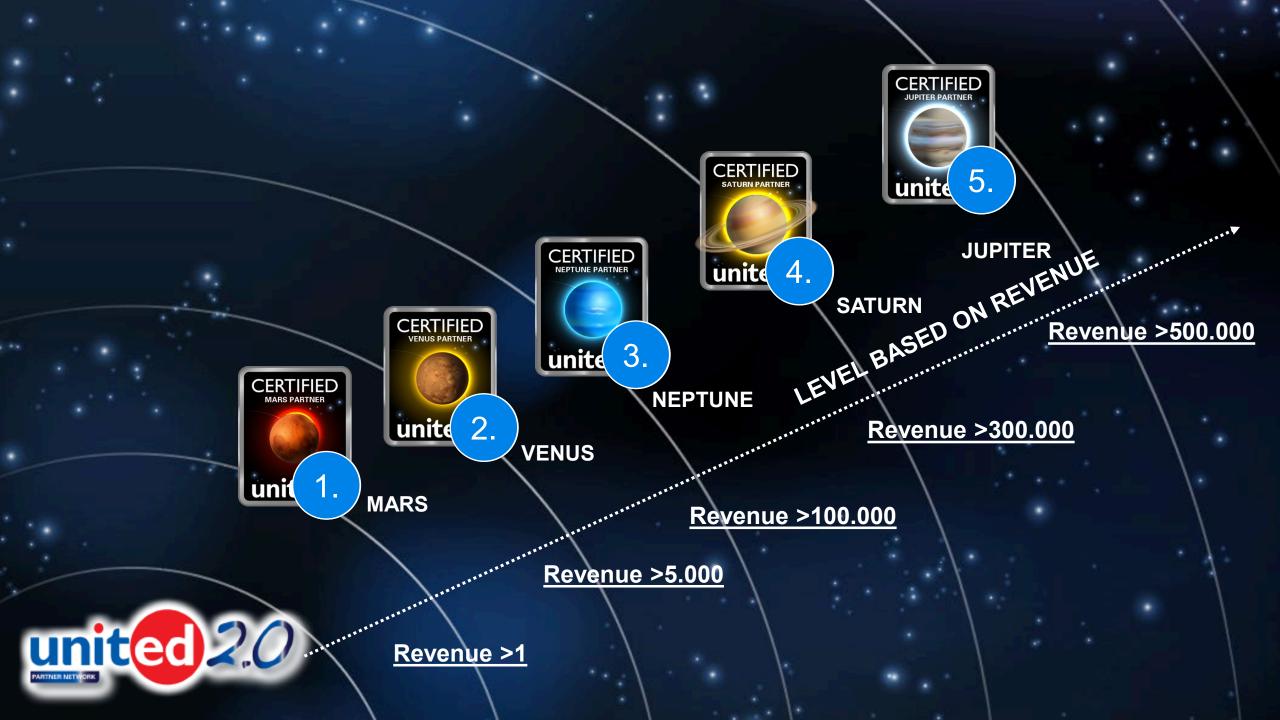

Our partner program levels

### **Key Principles**

- Partner level is linked with <u>revenue.</u> Larger revenue = more benefits & discount.
- Benefits are strictly linked with Partner level
- Maintain the balance between control and flexibility
- Higher partner levels require Unitech's approval
- Lower partner levels does not require Unitech's approval
- Make process easier and transparent
- Remove obsolete or outdated programs

#### Rules of the program

- Buy more get more. The partner level is defined by contribution in revenue.
- The revenue is calculated per your actual buy value from your supplier(s).
- The first year partnership level can be defined by one of qualification from below.
  - > The last calendar revenue with Unitech + 10%
  - Basing on your writing commitment and after approval by Unitech